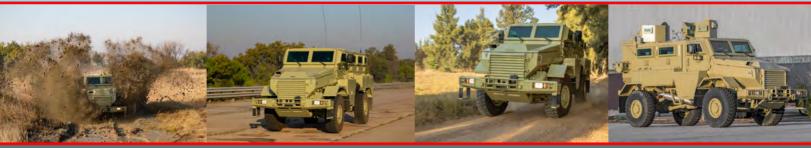

## PUMA M36 Mk6 275 4x4 Mine Protected Vehicle (MRAP)

- Robust, reliable and proven drive line
- Excellent road and rough terrain mobility
- Low maintenance cost
- Multi-role capabilities
- Comprehensive product support

## PUMA M36 Mk6 4x4 MINE PROTECTED VEHICLE

Specifications are subject to change without prior notice

**ENGINE** 

Type Cummins 6C8.3

Configuration 6 Cylinder in line turbo inter cooler

Displacement 8 300cc

Max Power 205 kW (275hp) @ 2 000 rpm Max Torque 1 200 Nm @ 1400 - 1500 rpm