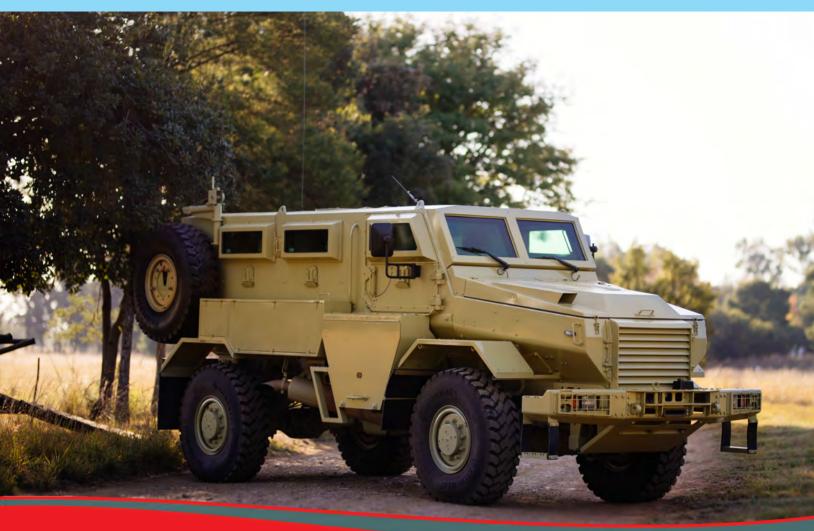

## PUMA M36 Mk6 275 4x4 Mine Protected Vehicle (MRAP)

- Robust, reliable and proven drive line
- Excellent road and rough terrain mobility
- Low maintenance cost
- Multi-role capabilities
- Comprehensive product support

## PUMA M36 Mk6 4x4 MINE PROTECTED VEHICLE

Specifications are subject to change without prior notice

**ENGINE** 

Type Cummins 6C8.3

Configuration 6 Cylinder in line turbo inter cooler

Displacement 8 300cc

Max Power 205 kW (275hp) @ 2 000 rpm Max Torque 1 200 Nm @ 1400 - 1500 rpm